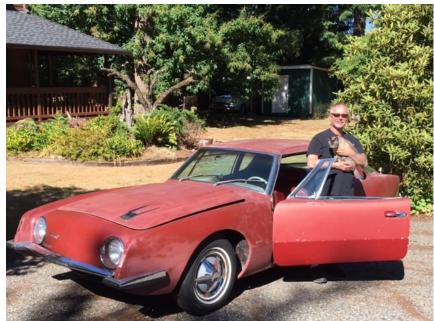

Case in point, at the Monroe swap meet in May, I was talking with a guy about Studebakers, and he mentioned a friend of his that had a '63 Avanti for sale. Now normally I would not be interested since we already have a nice '64 R2, but when he said it had a 4-speed, my ears stood up. He really didn't have much info to give about it, other than it needed some work. After the meet, I contacted him to get the owners number. Eventually I had several conversations with the owner about it and made plans to see it. One bit of info he gave was that he thought the car had been owned by Gary Johnson.

Although the car was supposedly a driver, there was no way we were taking it on the road, so after purchasing it we hauled it home. Receiving the build sheet from the museum, we quickly confirmed its original color, S/C, 4 speed, tinted glass, power steering, TT, 670 white 500 nylon tires, AM radio and seatbelts. And sold as RUSH. Not a heavily optioned car, but an R2 4-speed Avanti will be a fun addition to the family!