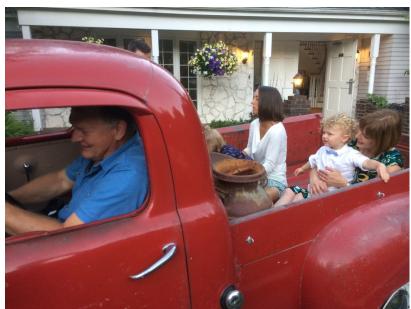

Hope to see you there!

Laurel

Walter, our 1957 Transtar, had his first wedding photo session on July 14th for Alex and Sarah's wedding. Henry, our 2-year grandson, who LOVES this truck, enjoyed a slow roundabout ride in the back and learned a new word for his growing repertoire-Studebaker. Thank you Walt Thompson for allowing us to pull him out of your barn. He is putting smiles on many faces.