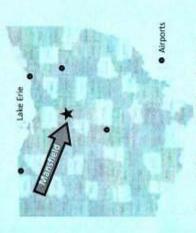

Don't Miss This A Fun Time -Guaranteed One!

Columbus, Cleveland, Akron-Canton Mansfield is on the Lincoln Highway and the National Road is just south of Mansfield. The city is serviced with direct flights by three airportsdriving-time (under 75 miles away) - within 1 hour and 15 minutes

Museum of the U.S. Air Force (Dayton) seven Ohio-born U.S. Presidents and (Wright Brothers, John Glenn, Neil OHIO is home to the National Packard Museum (Warren) the birthplace of aviation