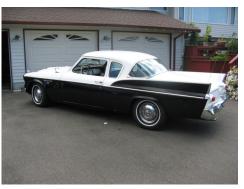

57 Studebaker Silver Hawk.

Never a dent, never any rust, the chrome and stainless all original and never restored---even the wheel covers and the exhaust tips are original on the car. Exterior was painted in 1995, all with correct colors and paint. The interior all original, radio worked until recently, it tries, but needs a diode or something. Heater is fine. Car was always stored in heated garage at a dealership, up to 1995. There is not even a crack in the steering wheel. The seats were repadded, over padded, really, and are super comfortable, and the last owner had custom covers made that look like Studebaker to the unpracticed eye. All running gear is original, 289 V8, Stick shift, overdrive--- I put in new valve guide seals, and a rebuilt Carburetor---all the motor needed.

My only change to the car was to put

in front disk brakes, so it has a dual system, and stops on a dime now, straight ahead. Done for safety, and no one knows the difference to look at it. The exterior and interior, and all chrome and stainless, are very nice and it shows well. All interior parts original except the seat covers. Odometer was not working, and last owner replaced it, with one with higher

miles. His estimate, and mine, is that the car has 90K on it, over 70K by the original owner, who used the car. The history of the car is compelling, it never was stored, always used a bit. I drive it often. In 2012, at the Can Am, had it judged, it gained 378 points out of 400. I have the judging sheet. The Hagerty insurance folks came out and checked this car over, it is valued in the book at \$38, 500, I put \$35.000 insurance on it, and we can talk about it. One other estimate of value came out at \$35,000 as well, done 4 years ago. You will never find a nicer nearly unrestored stock Silver Hawk. Bill McKivor 206-244-8345