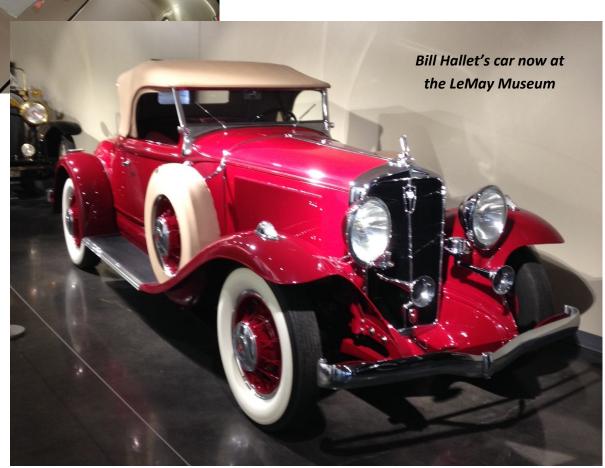

I think the 2018 International was a great meet that offered many activities in a good, though spread out, setting. My fun is, however, tempered by me being successful in buying a very rare Studebaker (a '32 President). That car will give me years of restoration enjoyment.