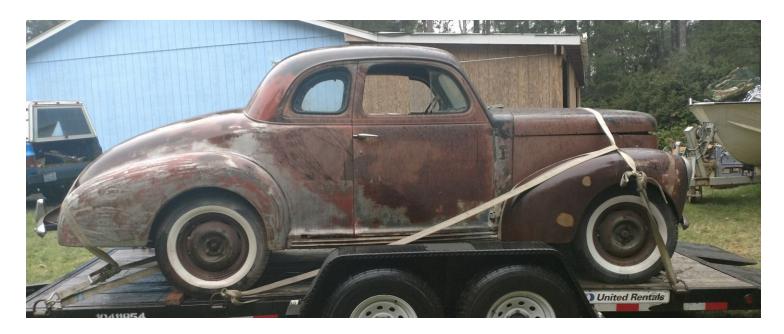

#### STUDE STUFF FOR SALE con't

Steve Grinols would like to sell his 1941
Studebaker President Skyway Landccruiser
Sedan for \$3,500 or best offer. It needs a
full restoration, but I believe everything is
there. I have some pictures I can e-mail if
you are interested. The car is stored at my
place in Centralia. This car really deserves
to be restored. Contact me at dlkelstrom@aol.com or Steve at grinolssteven@yahoo.com

I have a lot of parts for sale al-

so. Clearing out spare parts. 1941 Commander LF fender \$175, 1941 Commander pair front fenders - used \$200, 1938 Coupe Express or Commander welled rf fender \$75, rear fenders \$75 each, 1939/40 Champion Hood \$125, 1941/42 Commander or President If door \$125, 1938 Commander/ Coupe Express overdrive transmission \$175, 1939 Commander/Coupe Express overdrive transmission (column shift) \$65. 1941 Commander/President trim