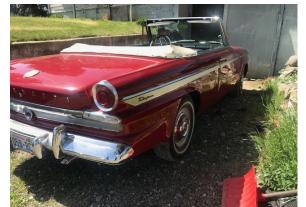

Thank you,

Kyle Mahuika 509.630.4233

**1940 Business Coupe**. I am the second owner of the car, it has never been wrecked, I have all the parts for it. Original keys from the dealership in Santa Cruz Cali., stainless chrome is completely straight... This car as straight as it was when it came off the showroom floor, all lines line up and all gaps are consistent and straight. Car does not have any running gear. I have it listed on Facebook for \$5,700.00 OBO... I can also be reached at 253-230-7991 or Joe Law at Ijlaw72@gmail.com **6-18** 