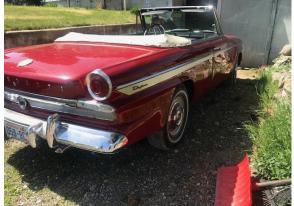

rings \$125 for set of 4, Located in Centralia, WA dlkelstrom@aol.com

A good friend of mine recently passed away from cancer, and his widow would like to sell his 1968 Sudebaker to pay some bills. It is a beautiful convertible car that is in good running condition. We would like to list it, and hoping to get some advice on the value, and best place to list it for sale. The car is located in Chelan Washington. Any advice you could give would be greatly appreciated. A few pictures are attached.

Thank you,

Kyle Mahuika 509.630.4233

**1940 Business Coupe** . I am the second owner of the car, it has never been wrecked, I have all the parts for it. Original keys from the dealership in Santa Cruz Cali., stainless chrome is completely straight... This car as straight as it was when it came off the showroom floor, all lines line up and all gaps are consistent and straight. Car does not have any running gear. I have it listed on Facebook for \$5,700.00 OBO... I can also be reached at 253-230-7991 or Joe Law at Ijlaw72@gmail.com **6-18** 