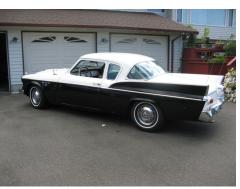

57 Studebaker Silver Hawk.

Never a dent, never any rust, the chrome and stainless all original and never restored---even the wheel covers and the exhaust tips are original on the car. Exterior was painted in 1995, all with correct colors and paint. The interior all original, radio worked until recently, it tries, but needs a diode or something. Heater is fine. Car was always stored in heated garage at a dealership, up to 1995. There is not even a crack in the steering wheel. The seats were repadded, over padded, really, and are super comfortable, and the last owner had custom covers made that look like Studebaker to the unpracticed eye. All running gear is original, 289 V8, Stick shift, overdrive--- I put in new valve guide seals, and a rebuilt Carburetor---all the motor needed.

My only change to the car was to put

in front disk brakes, so it has a dual system, and stops on a dime now, straight ahead. Done for safety, and no one knows the difference to look at it. The exterior and interior, and all chrome and stainless, are very nice and it shows well. All interior parts original except the seat covers. Odometer was not working, and last owner replaced it, with one with higher

miles. His estimate, and mine, is that the car has 90K on it, over 70K by the original owner, who used the car. The history of the car is compelling, it never was stored, always used a bit. I drive it often. In 2012, at the Can Am, had it judged, it gained 378 points out of 400. I have the judging sheet. The Hagerty insurance folks came out and checked this car over, it is valued in the book at \$38, 500, I put \$35.000 insurance on it, and we can talk about it. One other estimate of value came out at \$35,000 as well, done 4 years ago. You will never find a nicer nearly unrestored stock Silver Hawk. Bill McKivor 206-244-8345