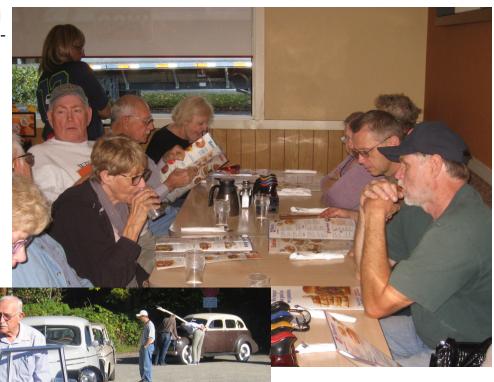

# SECRETARY'S SCRIBBLES

This years' Fall Colors Tour guided us out to Sultan for donuts and back to Issaquah for dinner. Nineteen Studebaker enthusiasts attended and 4 Studebakers made the trip with the rest of us driving brand X's. The tour was put together and led by Donovan Albrecht. I heard nothing but good comments during the tour. Good job Donovan and thank you for picking a beautiful sunny day! No business meeting was held. My '32 President did not make the tour for about 100 reasons. Maybe next year (or 2020). The No-

From the Fall Color Tour

vember meeting is very important, so please make plans to attend. This is when we set the club direction and leadership. See you there.

Don Andersen, Secretary.

Mansfield is on the Lincoln Highway and the National Road is just south of Mansfield. The city is serviced with direct flights by three airports—Columbus, Cleveland, Akron-Canton—within 1 hour and 15 minutes driving-time (under 75 miles away).