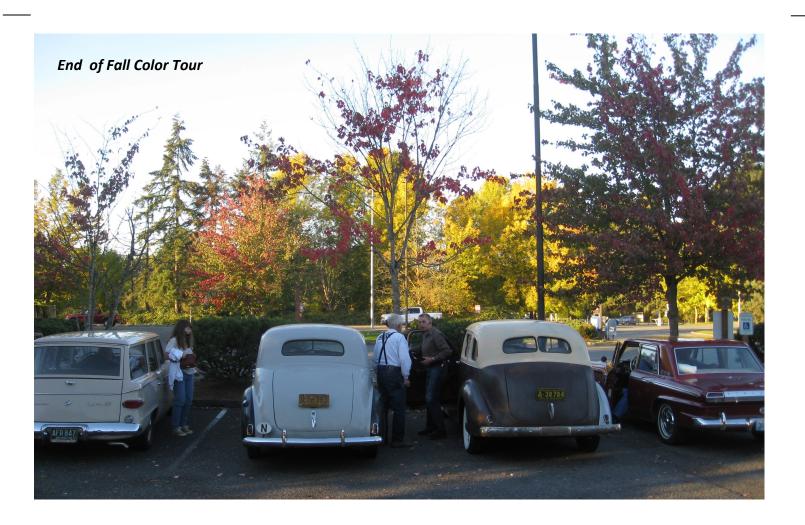

# SECRETARY'S SCRIBBLES

This years' Fall Colors Tour guided us out to Sultan for donuts and back to Issaquah for dinner. Nineteen Studebaker enthusiasts attended and 4 Studebakers made the trip with the rest of us driving brand X's. The tour was put together and led by Donovan Albrecht. I heard nothing but good comments during the tour. Good job Donovan and thank you for picking a beautiful sunny day! No business meeting was held. My '32 President did not make the tour for about 100 reasons. Maybe next year (or 2020). The No-

From the Fall Color Tour

vember meeting is very important, so please make plans to attend. This is when we set the club direction and leadership. See you there.

Don Andersen, Secretary.

Mansfield is on the Lincoln Highway and the National Road is just south of Mansfield. The city is serviced with direct flights by three airports—Columbus, Cleveland, Akron-Canton—within 1 hour and 15 minutes driving-time (under 75 miles away).