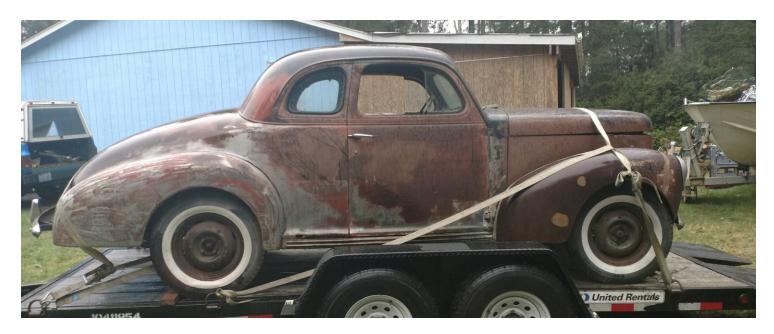

#### STUDE STUFF FOR SALE con't

Steve Grinols would like to sell his 1941
Studebaker President Skyway Landccruiser
Sedan for \$3,500 or best offer. It needs a
full restoration, but I believe everything is
there. I have some pictures I can e-mail if
you are interested. The car is stored at my
place in Centralia. This car really deserves
to be restored. Contact me at dlkelstrom@aol.com or Steve at grinolssteven@yahoo.com

I have a lot of parts for sale al-

so. Clearing out spare parts. 1941 Commander LF fender \$175, 1941 Commander pair front fenders - used \$200, 1938 Coupe Express or Commander welled rf fender \$75, rear fenders \$75 each, 1939/40 Champion Hood \$125, 1941/42 Commander or President If door \$125, 1938 Commander/ Coupe Express overdrive transmission \$175, 1939 Commander/Coupe Express overdrive transmission (column shift) \$65. 1941 Commander/President trim