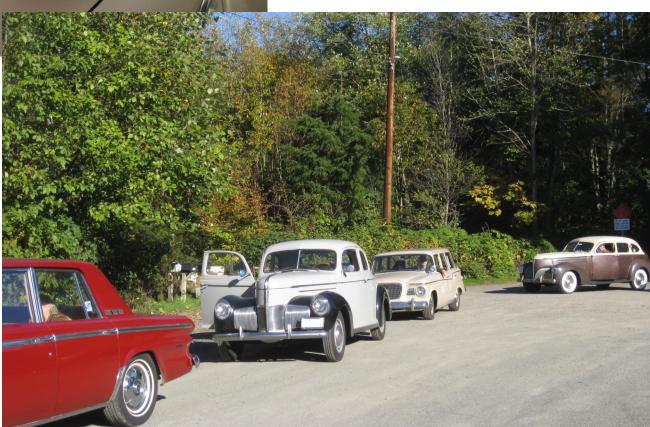

# SECRETARY'S SCRIBBLES

This years' Fall Colors Tour guided us out to Sultan for donuts and back to Issaquah for dinner. Nineteen Studebaker enthusiasts attended and 4 Studebakers made the trip with the rest of us driving brand X's. The tour was put together and led by Donovan Albrecht. I heard nothing but good comments during the tour. Good job Donovan and thank you for picking a beautiful sunny day! No business meeting was held. My '32 President did not make the tour for about 100 reasons. Maybe next year (or 2020). The No-

From the Fall Color Tour

vember meeting is very important, so please make plans to attend. This is when we set the club direction and leadership. See you there.

Don Andersen, Secretary.

Mansfield is on the Lincoln Highway and the National Road is just south of Mansfield. The city is serviced with direct flights by three airports—Columbus, Cleveland, Akron-Canton—within 1 hour and 15 minutes driving-time (under 75 miles away).