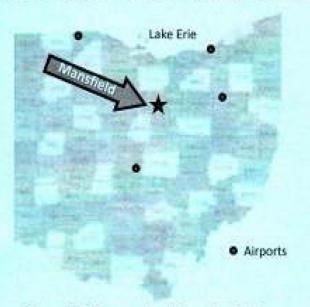

# O H - O

Mansfield is on the Lincoln Highway and the National Road is just south of Mansfield. The city is serviced with direct flights by three airports—Columbus, Cleveland, Akron-Canton—within 1 hour and 15 minutes driving-time (under 75 miles away).

OHIO is home to the National Packard Museum (Warren) Museum of the U.S. Air Force (Dayton) seven Ohio-born U.S. Presidents and the birthplace of aviation (Wright Brothers, John Glenn, Neil

55th Studebaker Drivers
Club International Meet
Mansfield, Ohio 44906
Richland County
Fairgrounds
750 North Home Road

Wednesday thru Saturday SEPTEMBER 11 — 14 2019

The International Meet has not visited Ohio since 1977 (Cincinnati).

Ohio has been a big supporter of the International Meet with the number of attendees ranking in the top 12 states no matter where the meet is held across the country.