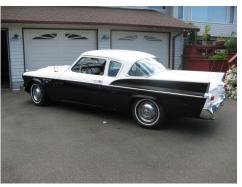

57 Studebaker Silver Hawk.

Never a dent, never any rust, the chrome and stainless all original and never restored---even the wheel covers and the exhaust tips are original on the car. Exterior was painted in 1995, all with correct colors and paint. The interior all original, radio worked until recently, it tries, but needs a diode or something. Heater is fine. Car was always stored in heated garage at a dealership, up to 1995. There is not even a crack in the steering wheel. The seats were repadded, over padded, really, and are super comfortable, and the last owner had custom covers made that look like Studebaker to the unpracticed eye. All running gear is original, 289 V8, Stick shift, overdrive--- I put in new valve guide seals, and a rebuilt Carburetor---all the motor needed.

My only change to the car was to put

in front disk brakes, so it has a dual system, and stops on a dime now, straight ahead. Done for safety, and no one knows the difference to look at it. The exterior and interior, and all chrome and stainless, are very nice and it shows well. All interior parts original except the seat covers. Odometer was not working, and last owner replaced it, with one with higher

miles. His estimate, and mine, is that the car has 90K on it, over 70K by the original owner, who used the car. The history of the car is compelling, it never was stored, always used a bit. I drive it often. In 2012, at the Can Am, had it judged, it gained 378 points out of 400. I have the judging sheet. The Hagerty insurance folks came out and checked this car over, it is valued in the book at \$38, 500, I put \$35.000 insurance on it, and we can talk about it. One other estimate of value came out at \$35,000 as well, done 4 years ago. You will never find a nicer nearly unrestored stock Silver Hawk. Bill McKivor 206-244-8345