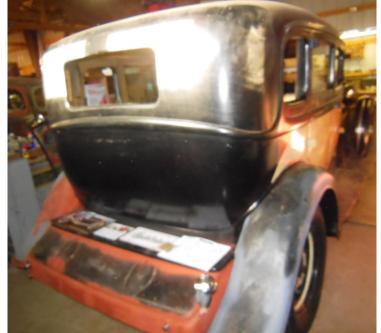

From our January meet. Last issue had the front view of Don's "new" '32 President, here is the rear