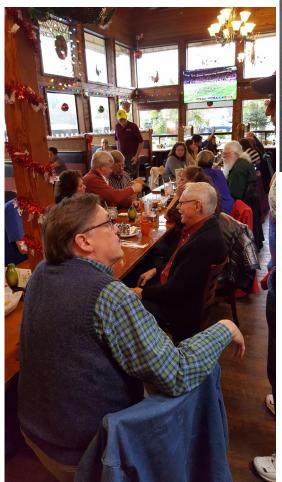

**DUES ARE NOW DUE ONLY \$12 FOR EMAIL NEWSLETTER** 

Greta Justad, 6302 164 Ave SE, Bellevue, WA 98006

This year's Christmas party was on December 7th at Avocado's Restaurant in Everett. It was organized by the North Puget Sound Chapter. It was well attended with 14 Seattle Chapter people color sanding on my '37 President. See you in attendance. No formal meeting, but lots of good conversation. Some of those in attendance had been to a Northwest Harvest collection point that morning to contribute food and \$500 from the Seattle chapter. Other chapters did similar. Our chapter will be organizing the 2020 Christmas party. If you have any ideas I am sure Mary would like to hear them. The January 2020