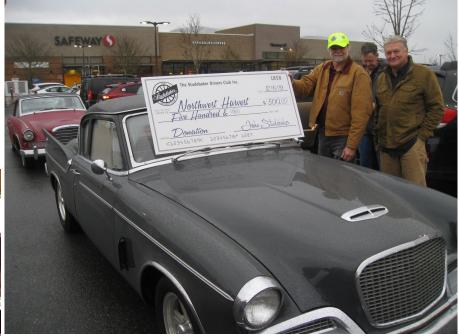

#### The President's **STEERING COLUMN**

Hi everyone

Happy New Year's Eve. We need to thank the North Puget Sound Chapter for the Christmas party. We did the North West Harvest and King 5 food drive. I want to thank everyone who showed up at the Issaquah Highlands Safeway. I don't know how successful we were but we got our name out there.

**DUES ARE NOW DUE ONLY \$12 FOR EMAIL NEWSLETTER** 

Greta Justad, 6302 164 Ave SE, Bellevue, WA 98006

This year's Christmas party was on December 7th at Avocado's Restaurant in Everett. It was organized by the North Puget Sound Chapter. It was well attended with 14 Seattle Chapter people color sanding on my '37 President. See you in attendance. No formal meeting, but lots of good conversation. Some of those in attendance had been to a Northwest Harvest collection point that morning to contribute food and \$500 from the Seattle chapter. Other chapters did similar. Our chapter will be organizing the 2020 Christmas party. If you have any ideas I am sure Mary would like to hear them. The January 2020

meeting will be at our house. You will be able to see the progress I have made on the '32 President. Hopefully by then I will have completed the there!

God Bless, Don Andersen, Secretary

From the NW Harvest donation in Issaguah and the Christmas party in **Everett** 