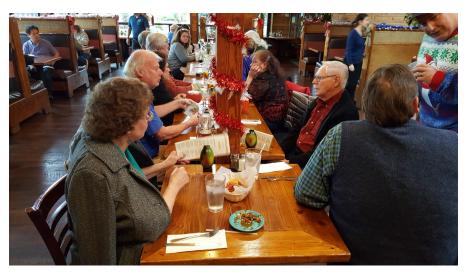

**DUES ARE NOW DUE ONLY \$12 FOR EMAIL NEWSLETTER** 

Greta Justad, 6302 164 Ave SE, Bellevue, WA 98006

This year's Christmas party was on December 7th at Avocado's Restaurant in Everett. It was organized by the North Puget Sound Chapter. It was well attended with 14 Seattle Chapter people color sanding on my '37 President. See you in attendance. No formal meeting, but lots of good conversation. Some of those in attendance had been to a Northwest Harvest collection point that morning to contribute food and \$500 from the Seattle chapter. Other chapters did similar. Our chapter will be organizing the 2020 Christmas party. If you have any ideas I am sure Mary would like to hear them. The January 2020