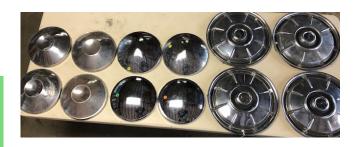

Hubcaps \$5 to \$15 each ,Brake drum puller ot rod mag \$10

Don Kelstrom. dlkelstrom@aol.com