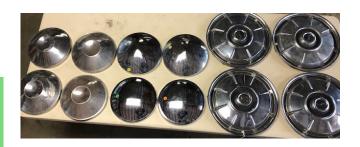

Hubcaps \$5 to \$15 each ,Brake drum puller ot rod mag \$10

Don Kelstrom. dlkelstrom@aol.com