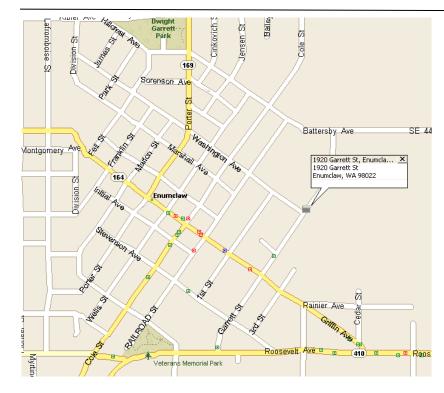

When: Saturday, March 7th at 1:00 pm Where: Thunder Dome Car Museum

1920 Garrett Street, Enumclaw, WA, 98022

--We will meet here and enter as a group to get the discount -(\$10)---- After the tour, we will go to Krain Corner for early dinner.

Where: Thunder Dome Car Museum

1920 Garrett Street, Enumclaw, WA, 98022

We will meet here and enter as a group to get the discount (\$10). After the tour, we will go to Krain Corner for early dinner. See page 1 & 3 for details