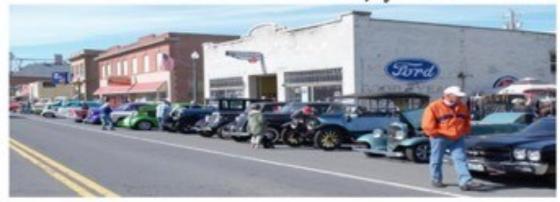

# 9th Annual Harrington Car Show

In remembrance of Allen Jay Barth

May 16, 2020 9 am-3 pm

Entry fee per car \$20 Car show t-shirt \$20 Hungry Hound Catered Lunch TBA

- Early Registration Drawing
- All Makes and Models Welcome
- Dash Plaques
- Trophies
- Raffle
- 50/50 Cash Draw
- Vendors
- Live Music "The Plaid Cats"
- Hungry Hound Catered Lunch
- · Homemade Pies
- Quilt Show
- · Community Garage Sales
- · Beer Garden
- Scenic Classic Car Tour (post show)

- · Best Car 1929 and Older
- Best Car 1930-1939
- Best Car 1940-1949
- Best Car 1950-1959
- Best Car 1960-1969
- Best Car 1970 and Newer
- · Best Truck 1959 and Older
- Best Truck 1960 and Newer
- Best Survivor Car or Truck
- Best Modern Car or Truck
- Best Motorcycle
- · Best Tractor
- Best Special Interest
- Best Pre-War Studebaker
- Best Post-War Studebaker
- Best Interior
- · Best Paint
- Longest Distance Driven
- Participants Choice
- Best in Show

REGISTRATION ENDS AT 12:30
AWARDS CEREMONY @ 3. MUST BE PRESENT TO WIN!!

The Studebaker Garage 9 N. 3rd Street, Harrington, Washington 99134

Contact us: 208-882-6563 thestudebakergarage@gmail.com

Hi,

Please join me on Memorial Day Sunday for the SDC Family Picnic. I have invited all makes that Studebaker was associated with in their history and hope to get a representative of each. There are about 60 parking spaces on the green and another 100 plus in the parking lot of Griot's.