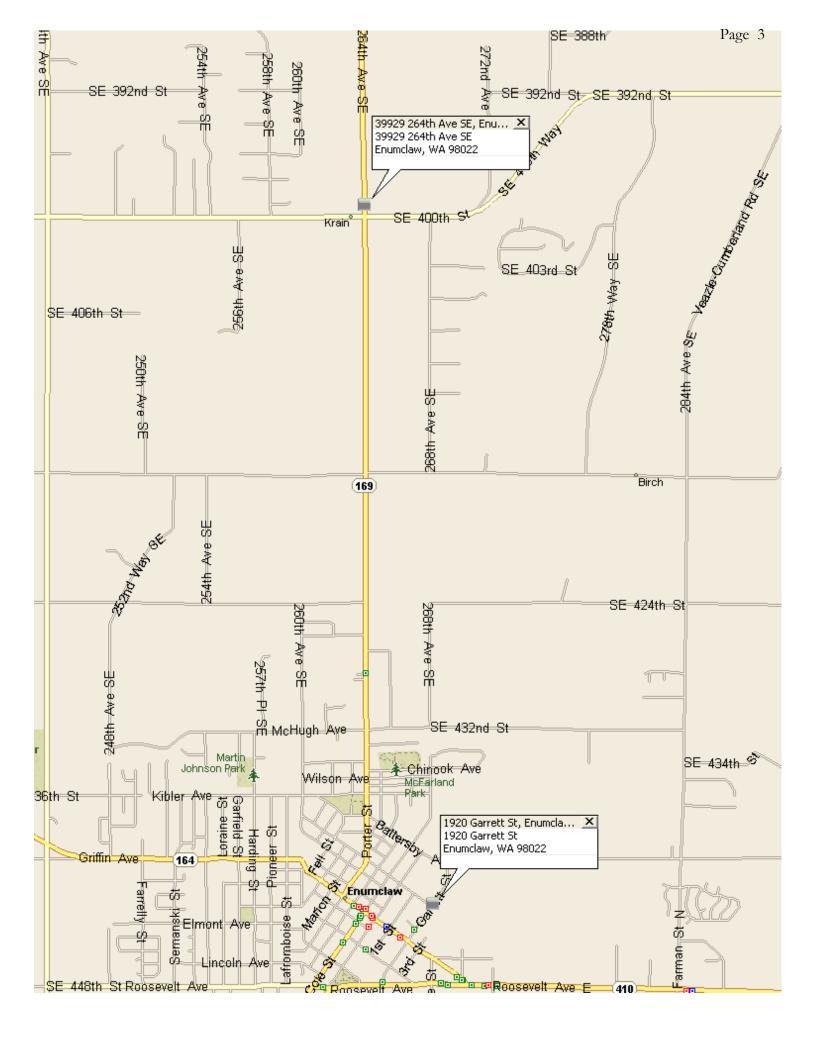

Krain Corner Restaurant - 39929 264th Ave SE, Enumclaw, WA. 98022 (the NW corner of Hwy 169 and 400th St.)

Still a few of you who have not renewed your membership

This is the last issue if you have elected not to renew