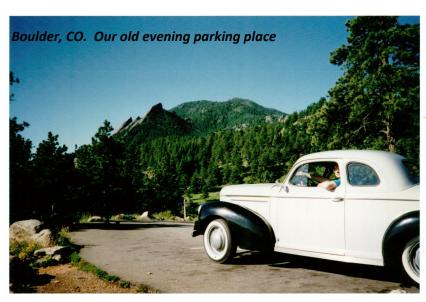

June 14 Stayed in Denver and visited friends

June 15 Beautiful morning—we are going to Boulder (this is were we met the first time). Drive to Halfway on Flagstaff—old Lover's Lane. Steep climb, nice view of town and campus. Car coughs and sputters. No problem downhill.. Day is warm. Walked the CU campus—there is now a security gate and

parking meters in front of Sewell Hall. New Engineering Building is an architectural nightmare—looks like a feed mill facility. Lunch at the Sink—now you can have any kind of beer you want instead of being limited to 3.2. We finish nostalgic tour with a Sinkburger and tall glass of beer. (Prices higher than in 1962 though)