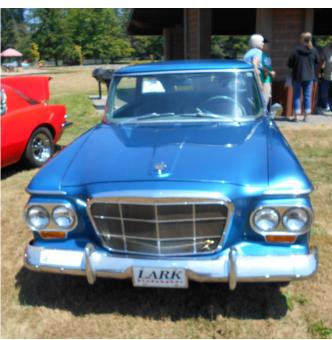

As a further report on my '32 President, I did convert it to a downdraft carb. It then started quickly on the first try (with starter fluid). After some testing and adjustments it is starting without starter fluid and running smoothly. Success!