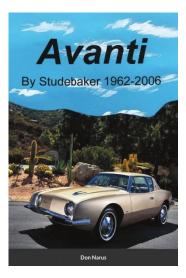

#### **AVANTI BY STUDEBAKER 1962 – 2006**

Quick, name a book that covers the history of the Avanti from 1962 to 2006 in an easy to read format? Avanti By Studebaker is such a title by auto historian Don Narus. This primer is great for new to the hobby or for someone seeking to bone up on what the Avanti was all about. Seven chapters cover Loewy, the Studebaker years, Altman-Newman, Stephen Blake, Michael Kelly, John Cafaro, and Bunting-Kelly. Detail-rich 88 black & white photos as well as 7 period advertisements generously highlight front and tail ends, dashboards, seats, and interesting details. Narus' accessible writing style offers expertly intriguing observations and insights. Order a copy from www.LULU.com for \$12.95 plus shipping.