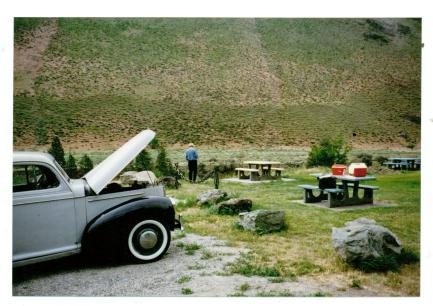

Summer road work—driving on dirt and gravel, one way roads, pilot cars just what I remember from when I was a kid traveling to California to visit grandparents. After waiting in line (if 2 cars make a line), the car again sputters and bucks when we take off. We are climbing hard—up to 9,000'—car suddenly dies again. After getting the car started and checking under the hood, the see-through fuel filter between the carburetor and fuel pump looks like a boiling teakettle. Fuel is definitely percolating at this altitude. Stopping the car makes it worse since the fuel pump cannot be cooled down by airflow.

wreck!!!!20 miles west of Meeker—it is sobering. Looks like someone tried to pass on a curve.

Back to the interstate (I-70). We are driving through Glenwood Canyon in Colorado—scenery is spectacular. Feel it is easier for faster traffic to pass us when there are two lanes, also easier for us to find place to pull over if we have problems. There was some real engineering involved in putting this highway through. Water in the Eagle River is high—there is a lot of water in this canyon—the bicycle trail through it is under water. We are in Eagle, Colorado, at about 8,000'—the car is bucking worse as the altitude increases. At the first rest stop we decide to put in an electric fuel pump (part of our spare part system)—we have lots of supervi-