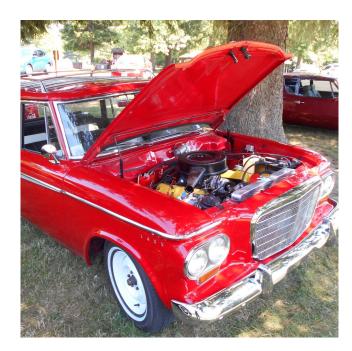

### Odds 'N' Ends

Thanks to Jerry Blount and the Northwest Newsletter for the following article:

Those bent hood corners on '53/'54 C &K's, '53 -60 Sedans, '60-'64 Champs are due to the hood hinges being out of adjustment.

When the hinges are properly adjusted, the rear of the hood will lift and move forward when the hood is opened. When out of adjustment, the rear of the hood will not lift properly, resulting in the corners of the hood hitting the tops of the fenders when closing.

By correcting these items, you can change from a hood that is reluctant to open, that catches the cowl with a "pop", and then jams the into the front fenders, to one that smoothly opens and closes.