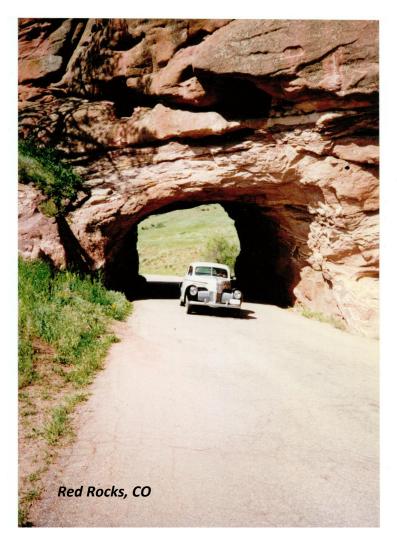

Spend night at Idaho Springs—thunderstorms and hail all evening and into the night.

June 13 Slept in—left at 8:30AM. Skies gray. Drive toward Denver. Stop at Red Rocks amphitheater—THEY DESTROYED IT!!!!! A huge, ugly, metal roof covers the stage area—so out of place in that setting of vivid red rocks with their beautifully blending bands of color. SO disappointing.