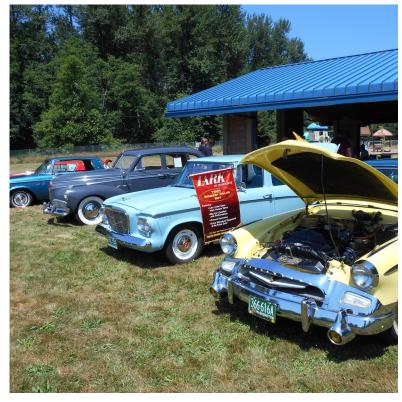

# The Washington

August 2021

Greater Seattle Chapter SDC Founded in 1969

Volume 51 Number 8

Back to almost annual picnic at 10th this

normal! We did have our Mud Mountain Dam on July

because of COVID. This years event was the first time the picnic was not a potluck, but a "bring your own lunch" affair. It was a beautiful summer day with 35 people in attendance. There were 13 cars there with the oldest being a 1940 Commander. A short meeting was held with main order of business being a notice by Kenny Durkee that on the 14th of August they would be hosting a potluck at their place.

See you at the Durkee's on the 14th.

God Bless, Don Andersen, Secretary

**Pictures by Mary** 

INDODUATION & CONTACT