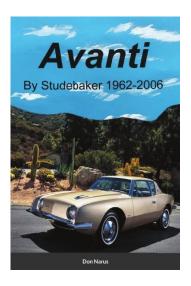

#### **AVANTI BY STUDEBAKER 1962 – 2006**

Quick, name a book that covers the history of the Avanti from 1962 to 2006 in an easy to read format? *Avanti By Studebaker* is such a title by auto historian Don Narus. This primer is great for new to the hobby or for someone seeking to bone up on what the Avanti was all about. Seven chapters cover Loewy, the Studebaker years, Altman-Newman, Stephen Blake, Michael Kelly, John Cafaro, and Bunting-Kelly. Detail-rich 88 black & white photos as well as 7 period advertisements generously highlight front and tail ends, dashboards, seats, and interesting details. Narus' accessible writing style offers expertly intriguing observations and insights. Order a copy from www.LULU.com for \$12.95 plus shipping.