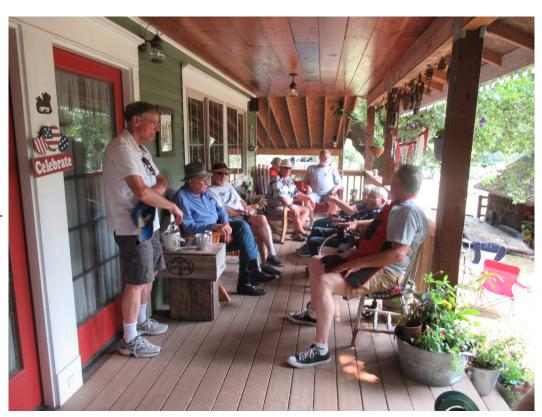

Mark Laskowski and NPS chapter have volunteered to host the Fall Color Tour this year. Thank You.

We had a very nice August meeting. There were a total of 13 Studebakers displayed on the field and a total of 16 attendees. We even had an official meeting. Since the Sizzler Restaurant has been torn down a new place for the Christmas meeting