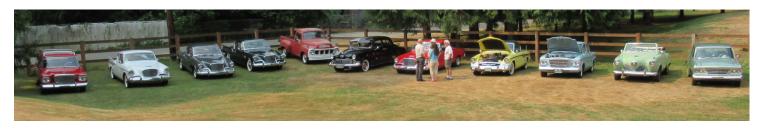

Mark Laskowski and NPS chapter have volunteered to host the Fall Color Tour this year. Thank You.

We had a very nice August meeting. There were a total of 13 Studebakers displayed on the field and a total of 16 attendees. We even had an official meeting. Since the Sizzler Restaurant has been torn down a new place for the Christmas meeting