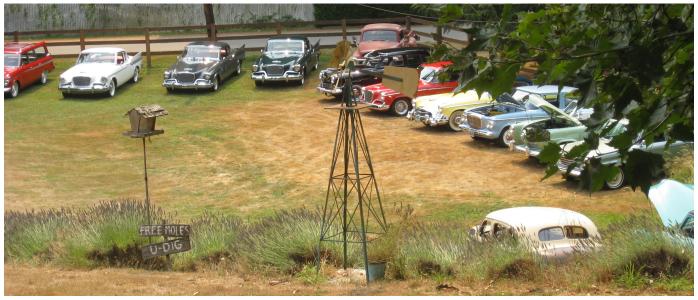

Mark Laskowski and NPS chapter have volunteered to host the Fall Color Tour this year. Thank You.

We had a very nice August meeting. There were a total of 13 Studebakers displayed on the field and a total of 16 attendees. We even had an official meeting. Since the Sizzler Restaurant has been torn down a new place for the Christmas meeting