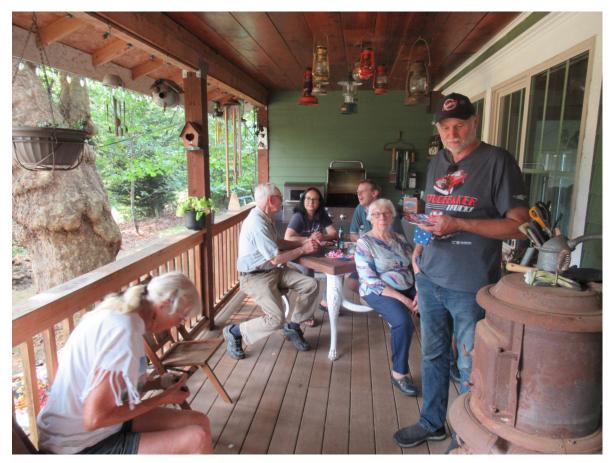

# EDITOR'S CORNER

I suddenly realized the next meet is coming up in a little more than one week. That is one week earliler than normal. But we decided to join the annual car show in Black Diamond, so we are stuck with Labor Day as the meet day. You will find more info and a flyer inside.

Mark Laskowski and NPS chapter have volunteered to host the Fall Color Tour this year. Thank You.

We had a very nice August meeting. There were a total of 13 Studebakers displayed on the field and a total of 16 attendees. We even had an official meeting. Since the Sizzler Restaurant has been torn down a new place for the Christmas meeting