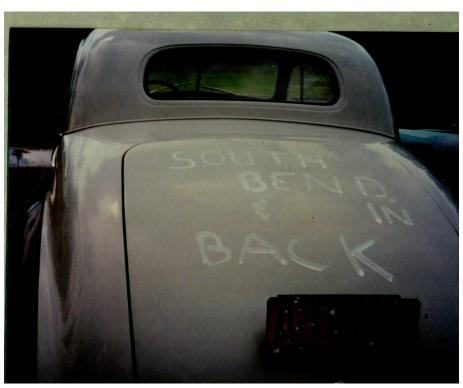

evening. We receive award for Longest Distance Driven—we have come 2,858 miles from Seattle to collect this clock.

We spend evening packing—it is tempting to go in Studebaker parade though South Bend in morning to old testing grounds, it is it worth the extra \$70 it will cost to remain another day? Home is calling.