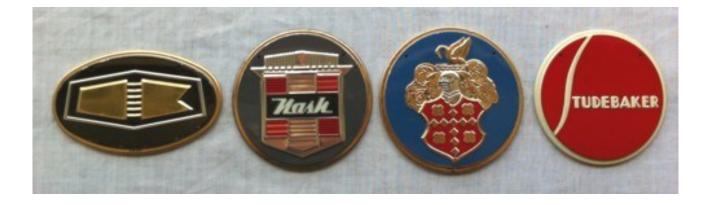

### Finally back home again

In 1954 WHEATIES offered metal auto emblems for free in its cereal boxes. The Kaiser insignia was included. WHEATIES offered 31 nameplates. They were divided into three categories. There were badges from American cars, European cars, and autos from England. It was probably impossible to get all 31 items from boxes. Who could eat that much cereal? So, WHEATIES also offered all 31 for 75 cents or the car symbols from one particular division for 25 cents. Michael Petti #9332