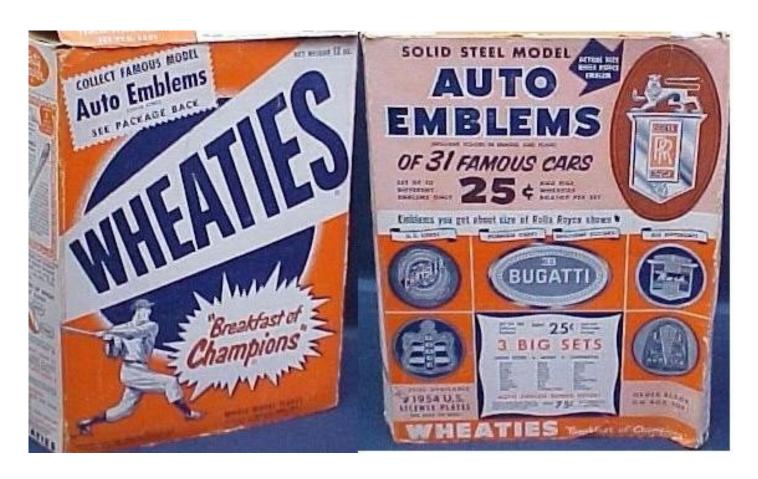

### Finally back home again

In 1954 WHEATIES offered metal auto emblems for free in its cereal boxes. The Kaiser insignia was included. WHEATIES offered 31 nameplates. They were divided into three categories. There were badges from American cars, European cars, and autos from England. It was probably impossible to get all 31 items from boxes. Who could eat that much cereal? So, WHEATIES also offered all 31 for 75 cents or the car symbols from one particular division for 25 cents. Michael Petti #9332