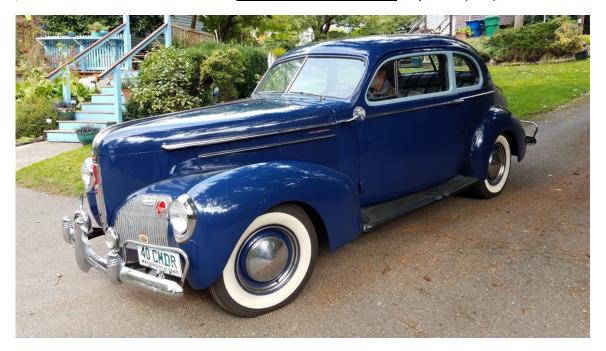

### 1940 Studebaker Commander Delux-Tone Club Sedan for Sale

OD 50847 Miles. 226 ci. Flat L-Head Six Cyclinder 90 hp. Beautifully restored 1991-1992. Rebuilt shocks, brake cylinders, hill holder clutch and new wide white sidewall tires in 2017. Rebuilt carburetor 2018. Winner of a 1<sup>st</sup> place at the 54<sup>th</sup> Annual International Meet in Tacoma WA. \$15,000. Contact Vickie Gibbs: e-mail <a href="mailto:scottgibbs@comcast.net">scottgibbs@comcast.net</a> or phone (206)523-4909