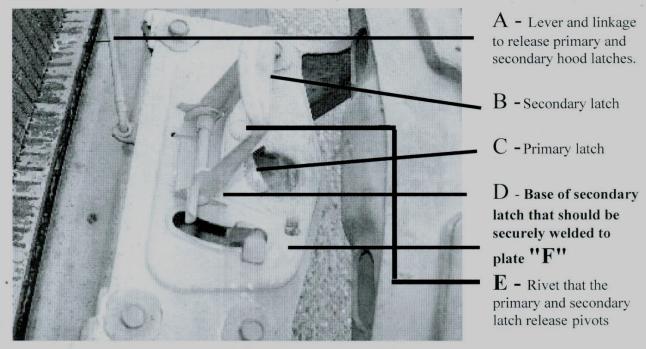

## Secondary Hood Latch On Hawk Models

By Pete Yuen

The secondary hood latches on the Hawk models are installed as a safety feature. It is to restrain the hood from flying off the car when driven in the event that the primary catch fails to hold the hood securely. After hearing of Hawk owners that have lost their hood while driving, it was learned that in each case, the secondary latch did not do the job that it was intended to do. . . To secure and hold the hood down. When driving and the hood suddenly comes up and over the car, it is not a fun thing to experience. The immediate danger is that it has blocked the view of the driver but it could get worse as the hood becomes detached from the car it becomes a hazard to other motorists on the road. When the hood is airborne, nobody has any idea of where it will come down. Once the hood is on the way down, it is a potential killer to other motorists in the vicinity.

When the secondary latch is installed on the car, it is spot welded... Insufficiently spot welded and therefore not strong enough do the job of securing the latch on to the plate that it is welded to. If you are a proud owner of a Hawk and have not yet lost your hood, have the secondary latch securely welded before disaster strikes.

A bolt may be used to secure the base of the secondary latch to plate F. If this is to be attempted, one must make sure that it will not restrict the movement of the latch release mechanism as it pivots from rivet marked "E." To ensure that the nut does not come loose, use either LocTite or self locking nut. Suggested bolt size to be 5/16". Locate it so that it does not restrict movement of the latch operation.

Caution: If there is inadequate movement of the linkage when the hood locking assembly is mounted back in place, you may have a problem to release the hood once it has been closed.

The hood latch assembly is described as Plate Assembly, identified as item number 1622-65, part number 1326666 for C-K cars, '59 to '62. For '63, '64 K models, the number is 1351370.