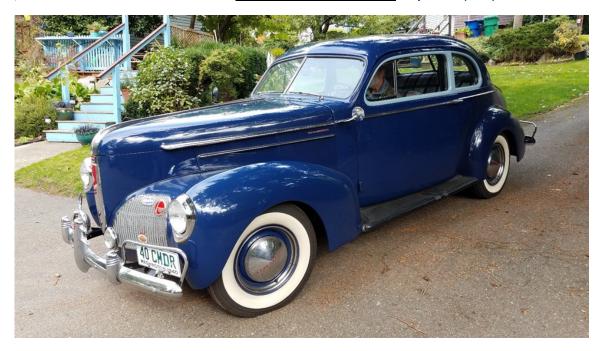

## 1940 Studebaker Commander Delux-Tone Club Sedan for Sale

OD 50847 Miles. 226 ci. Flat L-Head Six Cyclinder 90 hp. Beautifully restored 1991-1992. Rebuilt shocks, brake cylinders, hill holder clutch and new wide white sidewall tires in 2017. Rebuilt carburetor 2018. Winner of a 1<sup>st</sup> place at the 54<sup>th</sup> Annual International Meet in Tacoma WA. \$15,000. Contact Vickie Gibbs: e-mail <a href="mailto:scottgibbs@comcast.net">scottgibbs@comcast.net</a> or phone (206)523-4909