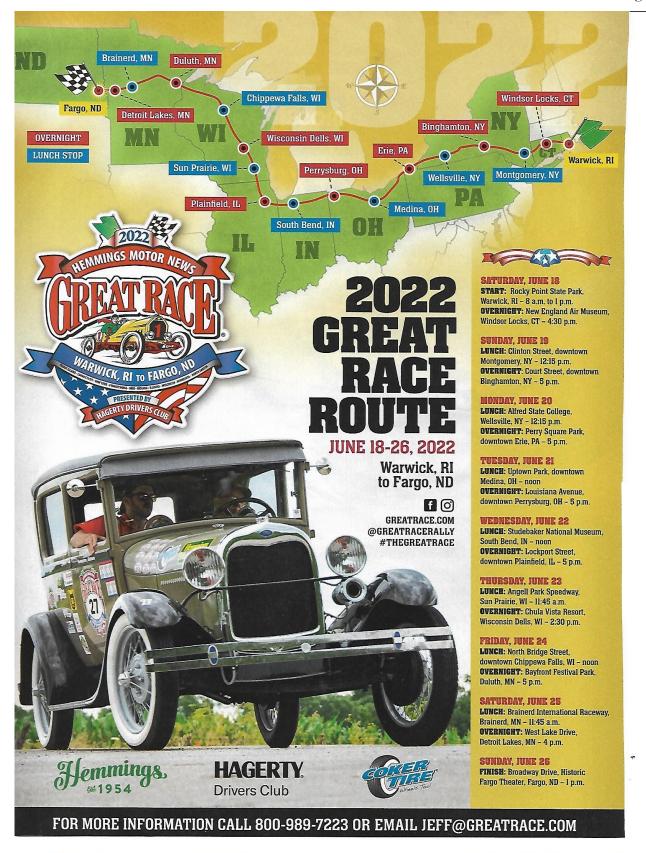

SDC. Cana                | dian entries please use US funds. |
|                          | your registration to: Barbara Curtis, 71             |                                   |
| Phone 360-312-0758.      | . Email at <u>briankcurtis@yahoo.com</u> or <u>b</u> | arbarathefiddier@yanoo.com        |
|                          |                                                      |                                   |
| Signature:               |                                                      | Date:                             |



# Celebration Sunday June 12th 2022

Pioneer Park Ferndale Wa.

1 Pm Pizza Party at 2 Pm \$ 5 each

The cabins will be open at the par Tours are available for \$5 each.

For more info:

Russ and Hazel Haggen 360 733 5741 or email rhaggen a comcast. net





## Studebaker Club Picnic

on the Green at Griot's Garage, 3333 South 38<sup>th</sup> Street in Tacoma, WA on Sunday, May 29 from 11 am to 2 pm.
Current COVID rules will apply. Bring your own food.
There will be product demonstrations, a car paint clinic, free product samples and raffle prizes. Please join us!

#### For more information contact:

Bob at Avantibob1@gmail.com or Dave at dburnette81@yahoo.com.

Sponsored by the Tacoma Area Chapter of the Studebaker Drivers Club



THE STUDEBAKER DRIVERS CLUB, NORTHWEST CHAPTER
WILL HOST THE 2022 PACIFIC CAN-AM ZONE MEET
ON FRIDAY AND SATURDAY, SEPTEMBER 9 AND 10, 2022
AT SPIRIT MOUNTAIN CASINO, GRAND RONDE, OREGON. SPIRIT MOUNTAIN

A FACT-FILLED BOOKLET ABOUT LODGING AT THE SPIRIT MOUNTAIN LODGE,

CAR SHOW AND SWAP MEET IN THE NEARBY PARK