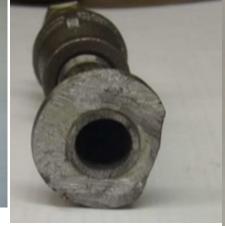

3/8 NPT 18 thread tap (went to 9 hardware stores before I found a tap this size).

I had an extra piece of 3/8 inch pipe that I screwed on so I could ground the outside diameter of the threaded washer down so it just fits. I next ground one side of the washer so it would slide past the other gear when inserted on the shaft/ rod. Next, I ground the shorter side down to an angle with the intent of sliding the short side down to the bottom and twisting the tool so part is under the gear. Smooth out the ground washer with emery cloth or something like that. Thread the ground washer on the 3/8 pipe on tool with the flat side down. Grind off any excess pipe. Then slide the home made tool over the shaft to the bottom, turn it as much as possible, and tighten the bolt of your tool. I had to cut the head and thread off a small bolt since the bolt I had was not long enough. Total cost of the home made tool about \$20 - I had to buy every-thing.

A couple of changes to the previous directions:

- 1) the 1 1/2 inch 3/8 inch pipe was too short so I went with 2 1/2;
- 2) make sure you grind off all of the excess pipe on the washer;
- 3) before you start trying to use it, bolt the oil pump housing back on so it won't spin around and also leave the distributor in;
- 4) the washer I used was about 3/16 thick; hopefully, you can see that I ground down one side some and sharpened the ground side (one side only and make sure the widest part is on the bottom.

Once I got all of that done, I slipped it on and

slide it all the way down to the bottom. I then gave it a little twist, and start tightening the bolt. Backed the bolt off a little, gave it another little twist to get a