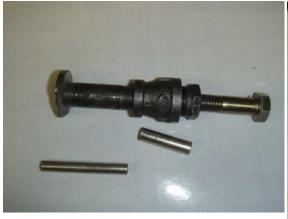

RIT MOUNTA CASINO

A FACT-FILLED BOOKLET ABOUT LODGING AT THE SPIRIT MOUNTAIN LODGE, CAR SHOW AND SWAP MEET IN THE NEARBY PARKING, BANQUET IN THE CASINO BALLROOM AND THE SUNDAY RIDE ON THE SCENIC OREGON COAST RAILWAY WILL BE PUBLISHED IN EARLY SPRING, 2022 Champion Oil pump gear removal tool

Basically it is a short 1 inch (I had only a 1 1/2

inch) piece of 3/8 pipe. The pipe is too small to slide over the rod so I had to run a 1/2 drill bit down it and then used fine sanding paper wrapped on a bit to polish the inside. You screw that into a 1/2 to 3/8 adapter. Screw a plug in to the 1/2 side that has a threaded hole. The threaded hole is 1/2 NPT (pipe thread) and the other half was not threaded at all so I use a coarse thread 1/2 tap to thread the whole adapter so I could thread in a bolt. I found a real thick washer that was a little larger than the gear. I threaded the whole of the washer with

3/8 NPT 18 thread tap (went to 9 hardware stores before I found a tap this size).

I had an extra piece of 3/8 inch pipe that I screwed on so I could ground the outside diameter of the threaded washer down so it just fits. I next ground one side of the washer so it would slide past the other gear when inserted on the shaft/ rod. Next, I ground the shorter side down to an angle with the intent of sliding the short side down to the bottom and twisting the tool so part is under the gear. Smooth out the ground washer with emery cloth or something like that. Thread the ground washer on the 3/8 pipe on tool with the flat side down. Grind off any excess pipe. Then slide the home made tool over the shaft to the bottom, turn it as much as possible, and tighten the bolt of your tool. I had to cut the head and thread off a small bolt since the bolt I had was not long enough. Total cost of the home made tool about \$20 - I had to buy every-thing.

Here are a few pictures of the tool I used to remove

the gear in the oil pump. I am sure there are

better ways to do it but I tried to make one like the person did on the Studebaker Forum so this is not my original idea.