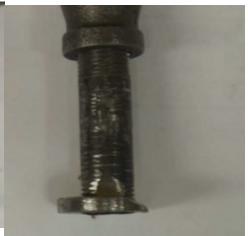

3/8 NPT 18 thread tap (went to 9 hardware stores before I found a tap this size).

I had an extra piece of 3/8 inch pipe that I screwed on so I could ground the outside diameter of the threaded washer down so it just fits. I next ground one side of the washer so it would slide past the other gear when inserted on the shaft/ rod. Next, I ground the shorter side down to an angle with the intent of sliding the short side down to the bottom and twisting the tool so part is under the gear. Smooth out the ground washer with emery cloth or something like that. Thread the ground washer on the 3/8 pipe on tool with the flat side down. Grind off any excess pipe. Then slide the home made tool over the shaft to the bottom, turn it as much as possible, and tighten the bolt of your tool. I had to cut the head and thread off a small bolt since the bolt I had was not long enough. Total cost of the home made tool about \$20 - I had to buy every-thing.

A couple of changes to the previous directions:

- 1) the 1 1/2 inch 3/8 inch pipe was too short so I went with 2 1/2;
- 2) make sure you grind off all of the excess pipe on the washer;
- 3) before you start trying to use it, bolt the oil pump housing back on so it won't spin around and also leave the distributor in;
- 4) the washer I used was about 3/16 thick; hopefully, you can see that I ground down one side some and sharpened the ground side (one side only and make sure the widest part is on the bottom.

Once I got all of that done, I slipped it on and

slide it all the way down to the bottom. I then gave it a little twist, and start tightening the bolt. Backed the bolt off a little, gave it another little twist to get a

better bite and tightened the bolt some more. I had to use the two brass extensions since my bolt was not long enough.

David Hannon is putting together the family 's '51 Champion. He ran into a problem when he didn't realize that the oil pump needs to be aligned when installed. As a result the distributor couldn't be adjusted sufficiently to set the