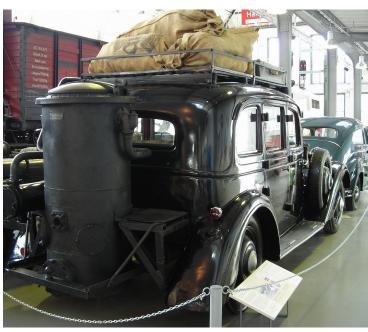

#### **EDITOR'S COMMENTS**

Got this little article from Susan Lusted for newsletter publication. So I am adding my few words to this method of power for combustion engines.

I remember these "wood-generators" well as a kid back in Norway. They were used during the war and usually were mounted on the rear bumper. Gasoline was strictly rationed and basically unavailable. You can also see the sacks of "fuel" carried on the roof. Top speed was pretty low and acceleration non existent Not a good "getaway" car.. But the underground resistance often installed a hidden valve to switch to normal gas

After the war, somebody made up 50 of these generator to have in case we had a shortage of them in the future. (Maybe it is time to dig them out again?)

I found somebody in Norway that actually restored a truck he used during the war with this "wood generator". They called them "Knott gener-

ator" as the wood fuel was cut into small pieces, not much bigger than charcoal briquettes. The preferred wood was black alder. Some of the drawbacks with this generator was cost, range and performance. They would cost close to the price of the car. The range was 25-30 miles before you had to stop and restock the generator and get it warmed up again. And the engine performance was reduced considerably. Changing my '31 to this is would be fun but is probably out of the question.