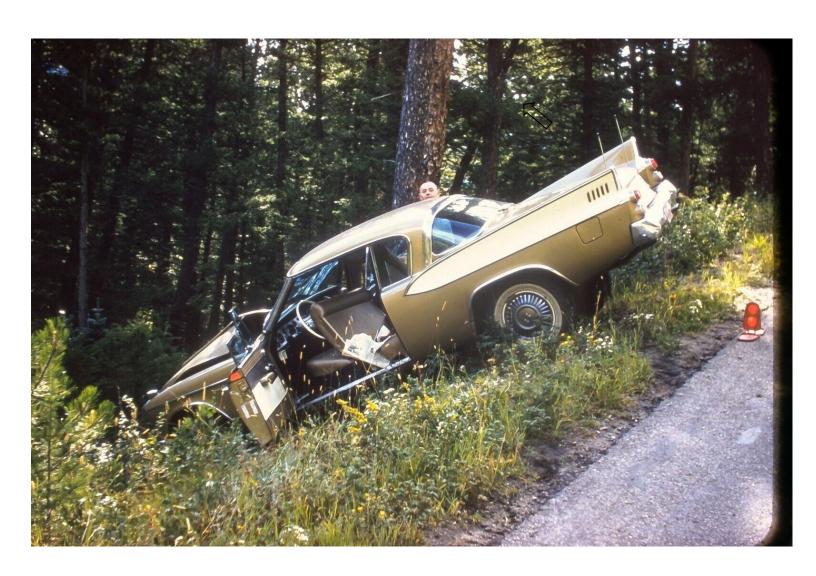

e steel line from the tank and the fuel pump. The fuel pump had been recently replaced but the hose wasn't. With the flexing of the hose to install the fuel pump, it caused the material that had deteriorated inside the hose to flow into the fuel pump and the carburetor. As the fuel in the Avanti tank can be higher than the fuel pump and carburetor, the gravity flow of the fuel to the engine happens when the hose particles jam the valves open.

The hose in the fuel line will, in time, deteriorate. If, for any reason you have to connect to or to connect from the hose, I would strongly suggest that it be replaced. It is cheap insurance as to the trouble that it can cause if you do not change it.

Note: The hoses break down from the inside and you will not notice it...

Written by: Pete Yuen



## The Washington President

# EDITOR'S CORNER

As you see on the front page, dues are coming due again. No longer a free ride. But not a price increase either.

I am still struggling with my '51. Slow progress. Finally got the first fender on the car and as I write, the second one is just about there also.

Actually, I hung the first one three times. Did not know it was that difficult (at least for me). The basic problem was the air ducting from the fender to the heater and fresh air. You could not assemble the ducting inside the fender before it is mounted on the car. But also you must place one part on the ducting inside the fender first as it cannot be placed with the fender on the car. Of course I found this out the hard way. Have a feeling that this will be my last restoration proj