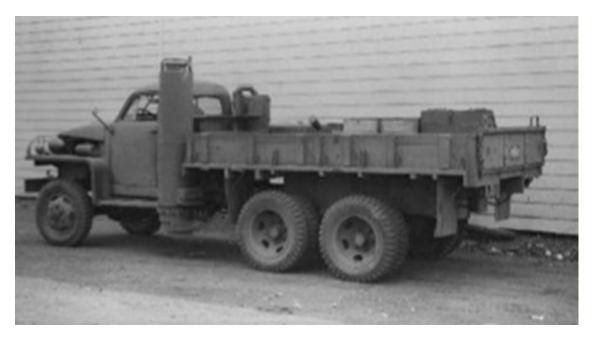

#### COAL POWERED STUDEBAKER MILITARY TRUCK

Thanks to Bill Jackameit for permission to use/share this article.

https://billstudepage.homestead.com/files/coaltrk.htm

Steven Schultheis relates that his Grandfather, C. M. Schultheis, was an automotive engineer with Studebaker in the 1940's and 1950's. One of his projects was a coal powered 6X6 truck for the U.S. Army. The truck was used along the Alaskan Highway in the mid to late 1940's. These pictures were taken in South Bend in 1945. Steven indicates that the truck runs on coal, but he does not know if it has a steam engine, or if it uses a gasification process. Does anyone have additional information about this unusual truck?

An e-mail from Bill Skizik SKIZIK777@aol.com indicates that the truck was not steam powered. Rather, it used coal gas as fuel for the engine. Bituminus coal was roasted in a chamber, and then the gasses were extracted into the engine