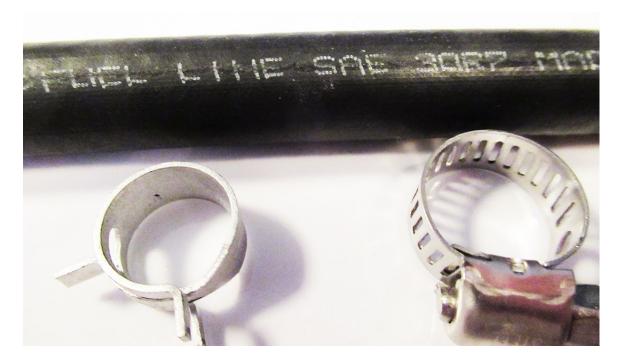

# Odds 'N' Ends

A short piece of hose is instrumental for the delivery of fuel from the tank to the engine. It is necessary to provide flexibility that is needed between the tank and the engine. It is a small item but it is a very important part of the car.

The picture shows hose/fuel line with SAE 30R7, rated for cars with carburetors. Also, pictures are hose clamps. My preference would be the screw clamp on the right. There are different hose clamps for fuel systems that exceed 50 psi.