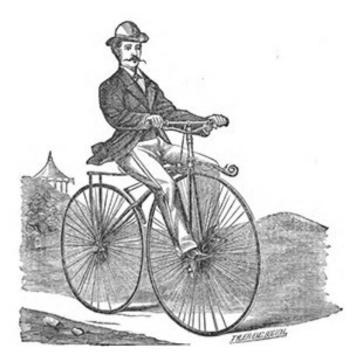

### By, and Thanks to Dan Kuhl

Everyone has ridden a tricycle, right? Well, if you have, the only way to free wheel is to take your feet off the pedals while coasting down a hill.

With its invention in 1817 the bicycle recently celebrated its 200th Anniversary. Fifty-two years after its invention, free-wheeling became an integral part of the bicycle we know today. In 1869 in Poughkeepsie, N.Y., William Van Arden invented the freewheeling bicycle. His design placed a ratchet device in the hub of the front wheel where the pedals were located. A bicycle of this type was called a "velocipede", which allowed the rider to ride without constantly pedaling as we did on our tricycles (See Photo).