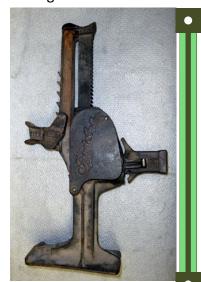

#### Lift for a Studebaker

by David McMahon, Ohio Region SDC

For anyone in the club who frequently attends Studebaker related swap meets, seeing an old-style script Studebaker jack for sale is not uncommon. Now the majority of Studebaker owners really have no need for this type of jack since they date back to a period sometime in the teens or twenties. But since the Studebaker bug is so strong for many members, owning one just as a conversation piece for one's collection happens quite often.

Beyond the fact of their Studebaker connection, what attracts me to these jacks is the fact that the company that made them, The Buckeye Jack Company, was located here in Alliance, Ohio. If you're a serious collector of these jacks like some members like myself are, then you are aware of the fact that Studebaker was not their only customer for this type of jack. The jacks were designed with a ingenious feature so that the front nameplate was a separate piece of metal. When Buckeye secured another customer for their jacks, a simple screw on plate changed the jack to whomever the company was.

Editor. Could not resist to show two of my own jacks. One is actually a wheel rim jack for our 1921, the other is from our Studebaker Surrey

Our March Meeting started out great. The sun was

out, no rain or snow and no wind! The traffic was no problem, and we were excited to visit the National Nordic Museum, and eat at the famous landmark in Ballard, Mike's Chili Palace. When we arrived at the Museum, we were greeted by Don Albrecht, and no one else! We went inside, and were greeted by the Docent I arranged,. She was very nice, and let us use the group rate, even though we only had three people.