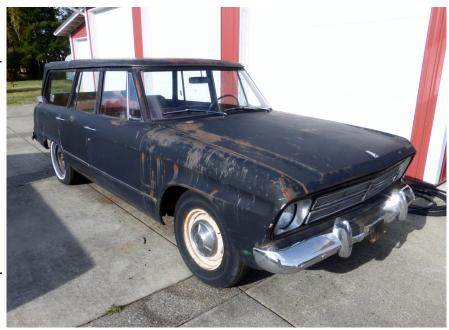

1966 Studebaker Station Wagon - RARE! 1 of only 940 built. - \$1,600

283 Chevy V8 – Auto Transmission – Black primer over red with red interior.

There are various rust areas but is a good restoration candidate. The car is complete, non-running and will need to be trailered. The engine turns freely by hand.

The Wagonaire has been sitting since 2002. We haven't done anything to it. It will be needing a complete restoration before it will run or drive. Has a clear title.

It comes with extra parts: extra tailgate, starter, headliner rods, sun visors, tailgate crank and others. Call James Bell PH: 360-738-0103 Email: studenut@comcast.net (Bellingham)