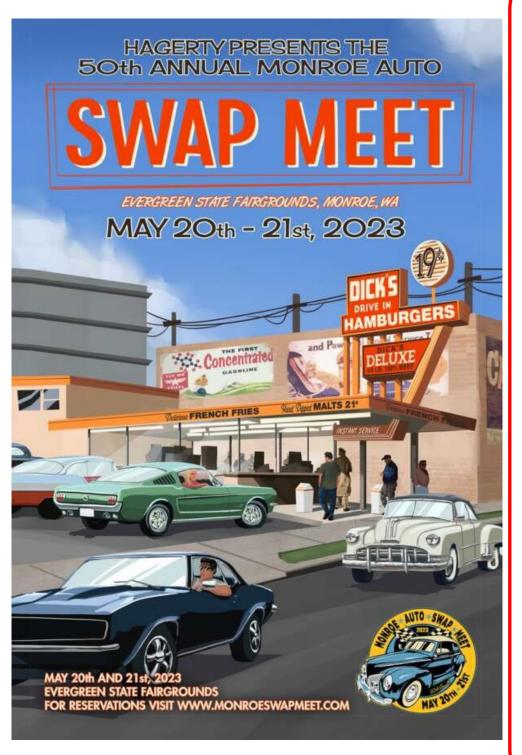

#### **APRIL MEETING**

WHEN: Saturday April 8 at 10:00am

WHERE . Thunderdome Car Museum

**EVENT** 

1920 Garrett St. Enumclaw, WA 98022

Meet in the lobby at 10:00 am. Admission is \$10.00 per person

\*\*After visiting the Museum, approx. noon, we will have lunch at Krain Corner, located at 39929 264th Ave SE, Enumclaaw 98022

## 2023 Greater Seattle Chapter Upcoming Events

LOCATION

TIME

**INFORMATION & CONTACT** 

|      |        |                      | Ι                             |       | T               |
|------|--------|----------------------|-------------------------------|-------|-----------------|
| APR  | 8 Sat  | Thunderdome          | 1920 Garrett<br>St. Enumclaw, | 10:00 | Mary            |
|      |        |                      | ,                             |       |                 |
| MAY  | 6 Sat  | HCCA bkfast tour     | Puyallup                      |       | See ad          |
| JUNE |        | Naval Museum         |                               |       |                 |
| JUL  | 15 Sat | Picnic               | Mud Mountain                  |       |                 |
| AUG  | 5 Sat  | Picnic               | Tolt/MacDonald park           | 3 pm  | Invited by HCCA |
| AUG  |        | BBQ                  | At Durkees                    |       |                 |
| SEP  |        | Drive your Stude day | Nursing home                  |       |                 |
| ОСТ  |        | TBD                  |                               |       |                 |
| NOV  |        | Election Meet        | Boarding House restau-        |       |                 |
|      |        |                      | rant, Issaquah                |       |                 |
| DEC  |        | Christmas party      |                               |       | NPS hosting     |